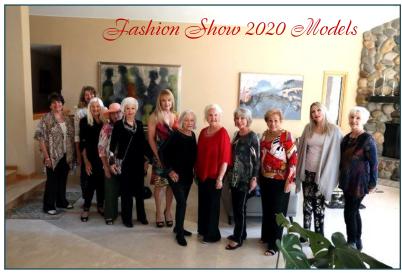

### The Jashion Show 2020 was

Spectacular
We met on Tuesday, September 8th at The Gardens on the Golf Course, the home of Ellie and Cliff Dobler in Incline Village. Although the sun was shining, the day's weather was surprisingly chilly and windy, unusual for September.

After the Invocation by Chaplain Diana Jones and the Pledge of Allegiance, we enjoyed hearing the wonderful tenor voice of Brendan Donovan who sang America the Beautiful. Our President Linda Smith then introduced each model and described the outfits they had chosen using script prepared by Terri O'Brien, owner of Boutique Elegante. The fur coats, jackets and hats on display were examples of what you could purchase from Williams Furs of Reno. Each models' attire complimented them in a personal

Models left to right: Carol Del Carlo, Ruthann Schwarze, Joanellen Slocumb, Pam Sheldon, Joan LaBlanc, Susan McNealy, JoAnn Hagey, Kay Lehr, Caroline Smith, Lorri Waldman, Ashley Johnson, Jalyne Leonhart

Models left to right first row: Carol Del Carlo, Lorri Waldman, Jalyne Leonhart, Kay Lehr, Susan McNealy, Caroline Smith

Models left to right second row: Ruthann Schwarze, Ashley Johnson, Joan LaBlanc, Pam Sheldon, Celine Nugent, JoAnn Hagey