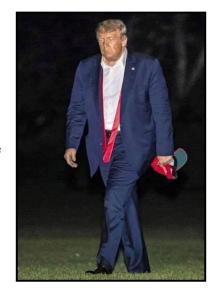

#### LOOK AT THIS HARD WORKING MAN – OUR PRESIDENT

alking back to the White House after a long day, this 74 year-old man, our President, coming home from work at 2 AM while most men his age are retired. He comes back after a long day that probably started before the sun rose and gets home with his tie open and hat in his hand feeling tired but knowing that his goal for the day has been accomplished. He's faced with cities being burned, businesses and homes looted, the innocent poor murdered, police being blamed for the death and destruction of those who destroy our freedoms with lies and anarchy.

President Trump is a hard-working person — working to better America. He left his lifestyle and mansion where he could retire and enjoy his life and family. He put his wealth aside and went to work for free (for \$1 a year). Most other presidents become rich from the presidency, but Donald Trump has lost over 2 billion dollars of his wealth during the last 4 years. Most days he is faced with fake news propaganda by the liberal media and lies from radical Left Democrats.

He faces these challenges and is back at work the next day!
President Trump is doing his job as our leader so that we will be safe, working so our schools will get better, deregulating crippling laws freeing up thousands of new jobs and businesses, reducing taxes on all Americans (top, middle, low income) so we can "Make America Great Again."